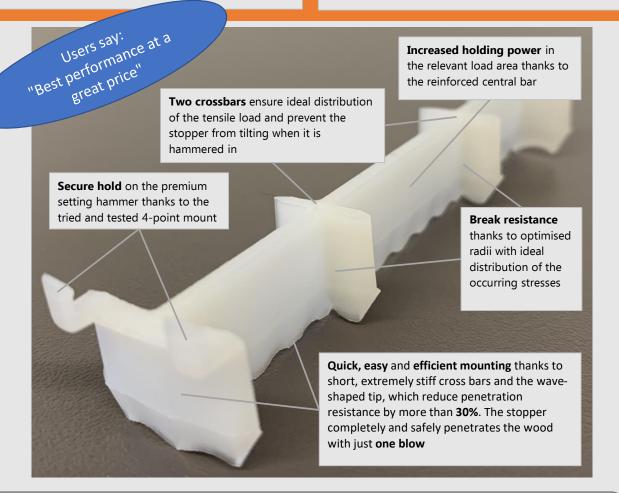

Users say: "The best plastic split stopper on the market!"

use of the excellent material properties

**Increased holding power** in the relevant load area thanks to the reinforced central bar

**Break resistance** thanks to optimised radii with ideal distribution of the occurring stresses

**Secure hold** on the premium setting hammer thanks to the tried and tested 4-point mount

**Two crossbars** ensure ideal distribution of the tensile load and prevent the stopper from tilting when it is hammered in

**Quick, easy** and **efficient mounting** thanks to short, extremely stiff cross bars and the wave-shaped tip, which reduce penetration resistance by more than **30%**. The stopper completely and safely penetrates the wood with just **one blow** 